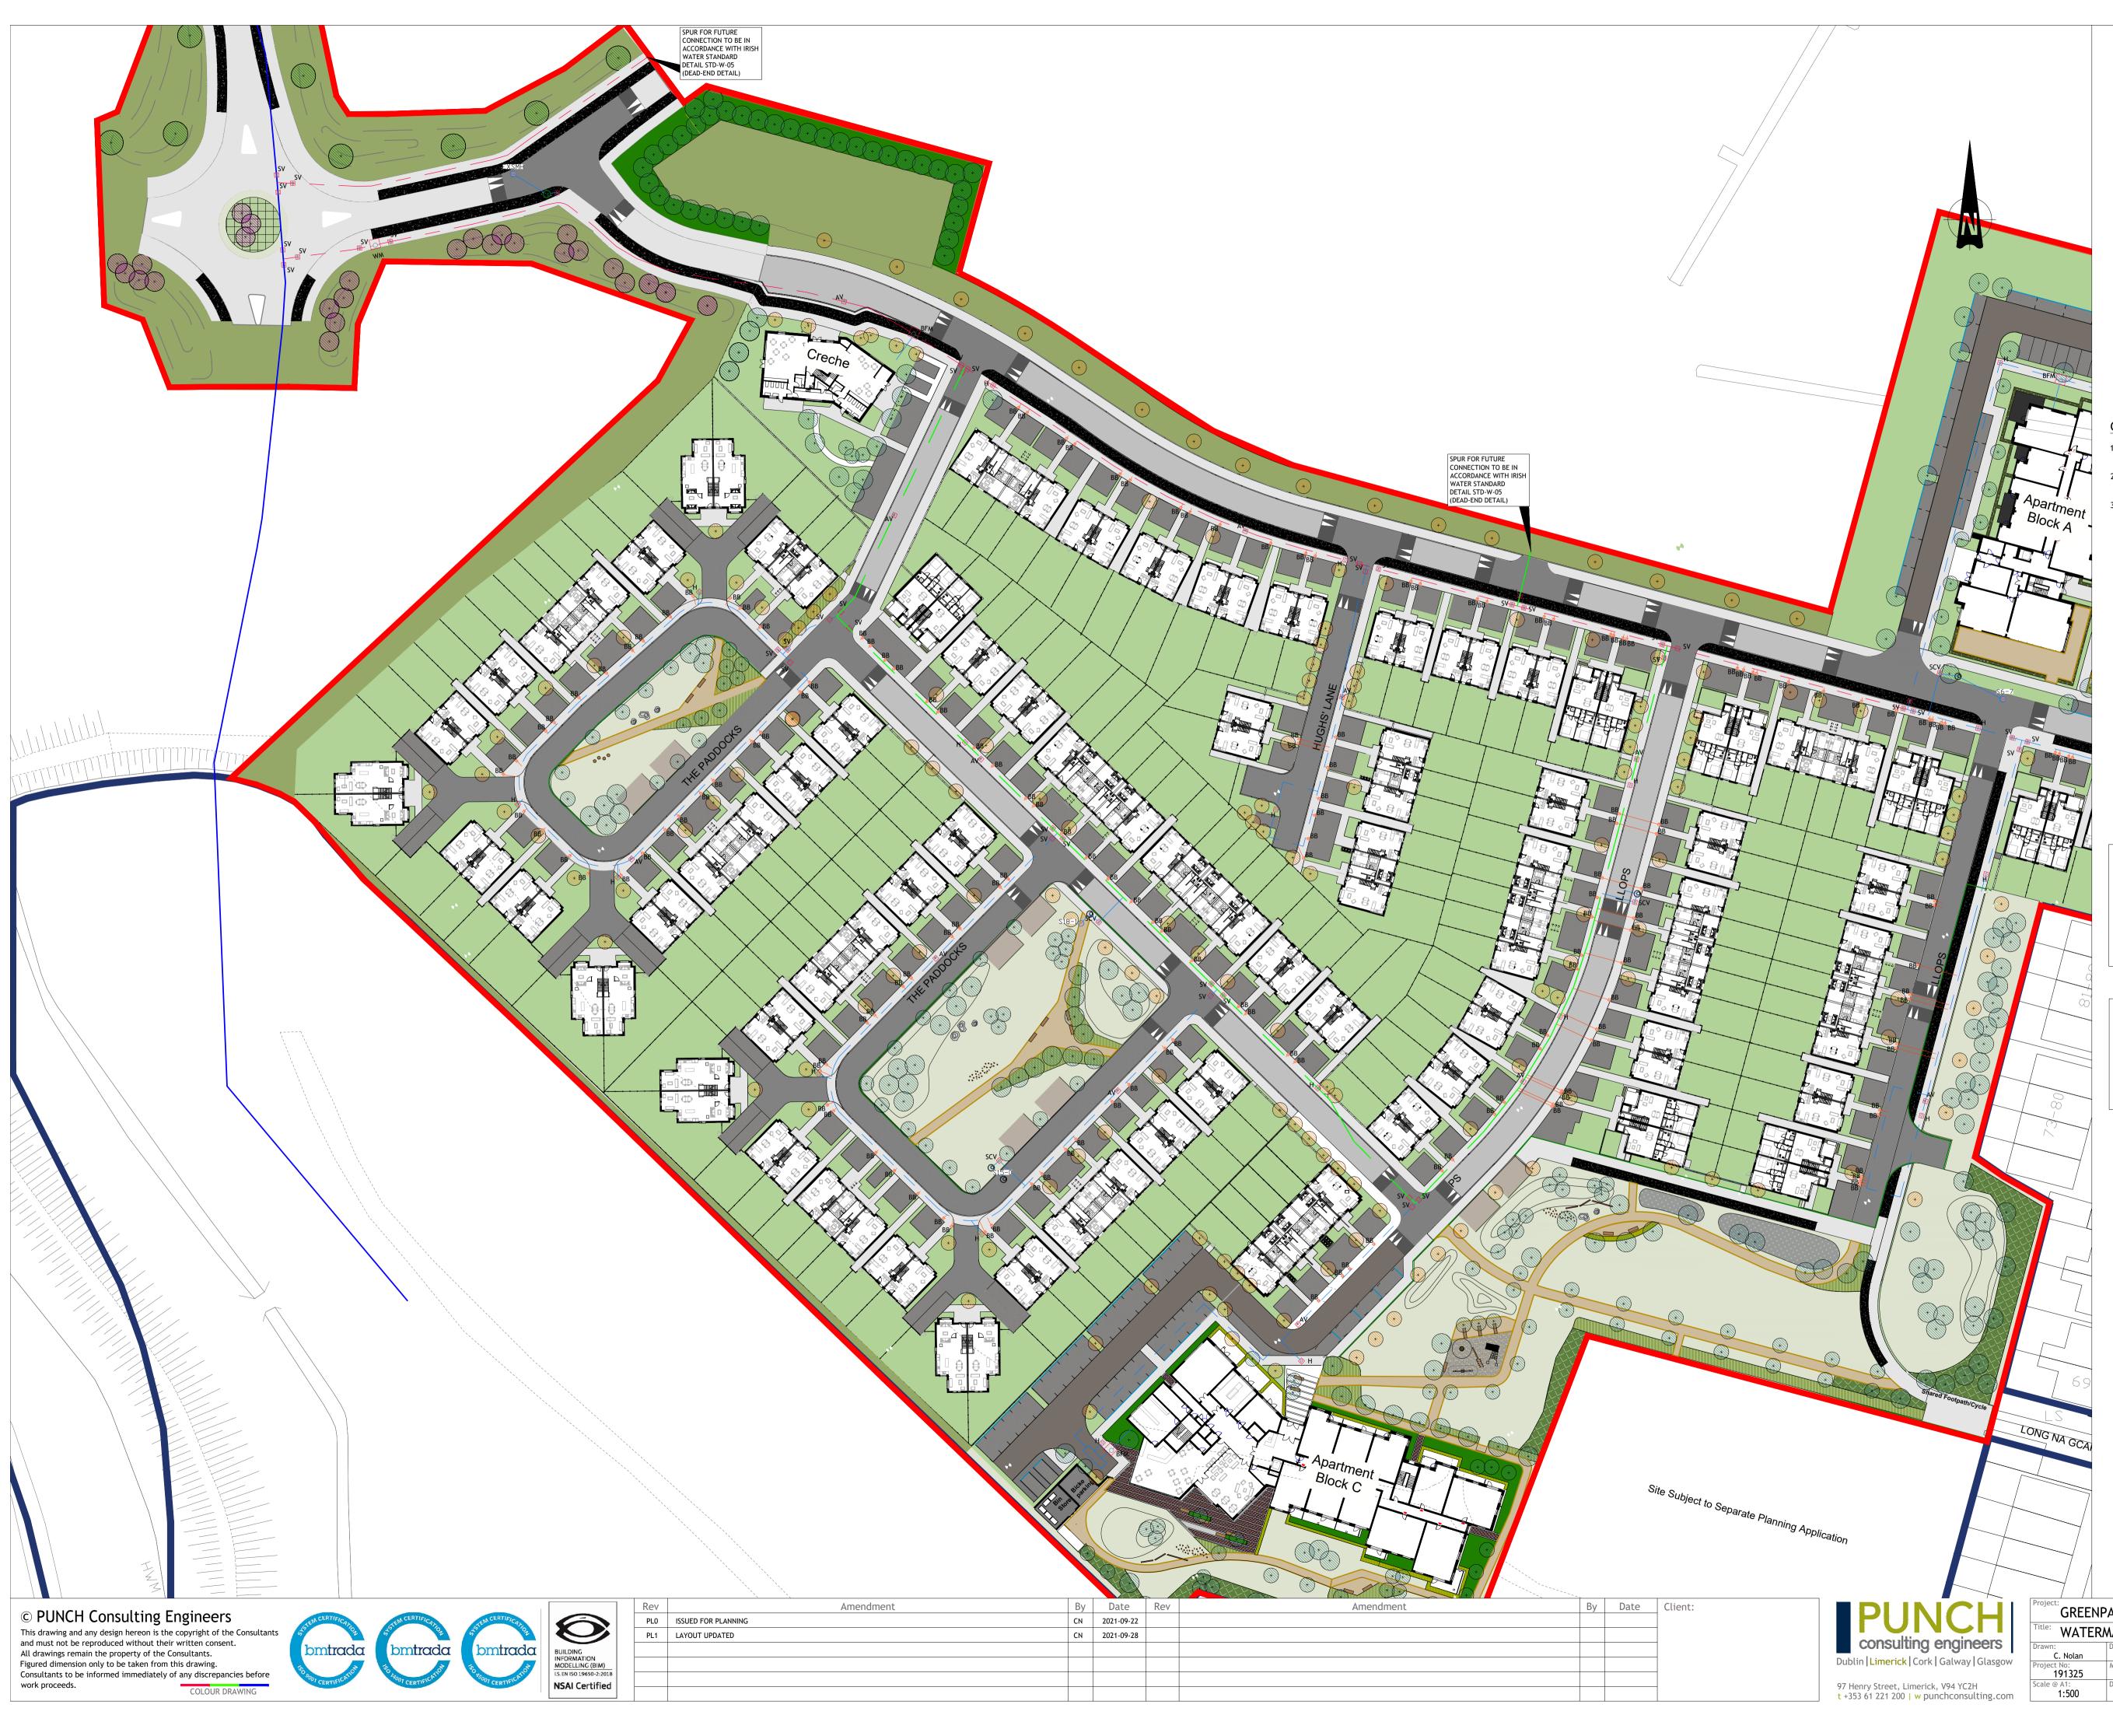

| WATERMAIN LEGEND                              |                         |
|-----------------------------------------------|-------------------------|
| PROPOSED WATERMAIN<br>(180mm OD PE100 SDR 17) |                         |
| PROPOSED WATERMAIN<br>(250mm OD PE100 SDR 17) |                         |
| PROPOSED WATERMAIN<br>(125mm OD PE100 SDR 17) |                         |
| EXISTING 600mm DIA.<br>WATERMAIN              |                         |
|                                               |                         |
| PROPERTY BOUNDARY BOX                         | BB                      |
|                                               | DD                      |
| FIRE HYDRANT                                  | H 🖸                     |
| FIRE HYDRANT<br>SLUICE VALVE                  |                         |
|                                               | Η 🛛                     |
| SLUICE VALVE                                  | H 🖸<br>SV 🕅             |
| SLUICE VALVE<br>AIR VALVE                     | H I S<br>SV III<br>AV M |

## WATERMAIN NOTES

- 1. BOUNDARY BOXES TO BE PROVIDED FOR EACH UNIT
- 2. EXACT LOCATION OF WATERMAIN TIE-IN TO EACH UNIT & LOCATION OF BOUNDARY BOX TO BE AGREED WITH M&E CONSULTANT.
- 3. LOCATION OF FIRE HYDRANTS TO BE AGREED WITH FIRE CONSULTANT
- 4. 25mm OD PE80 SDR17 PIPE TO EXTEND TO CONNECTION IN HOUSE
- 5. CONTRACTOR TO CO-ORDINATE WATERMAIN WITH ALL SERVICES TO ENSURE COMPLIANCE WITH IRISH WATER STANDARD DETAIL STD-W-11
- 6. AIR VALVE AND HYDRANTS COVERS, WHERE LOCATED IN GRASS AREAS, SHALL BE SURROUNDED BY A CONCRETE PLINTH, 200mm ALL ROUND AND 100mm DEEP, FORMED WITH C20/25 CONCRETE, 20mm AGGREGATE SIZE, AND BEDDED IN CLAUSE 808 MATERIAL. THE PLINTH SHALL INCORPORATE MILD STEEL REINFORCEMENT LINKS AND SHALL HAVE A BULL-NOSE FINISH AROUND ITS EXTERNAL PERIMETER. SEE SECTION 3.18 OF WATER CODE OF PRACTICE
- 7. WHERE SEPARATION DISTANCES IN ACCORDANCE WITH STANDARD DETAILS STD-W-12A AND STD-11-06A CANNOT BE ACHIEVED, SPECIAL MEASURES IN THE FORM OF ROOT INTRUSION PROTECTION WILL BE PROVIDED

Ordnance Survey Ireland Licence No. EN 0003721 © Ordnance Survey Ireland/Government of Ireland

| Title: WATERMAIN LAYOUT (SHEET 1 OF 2) |                                  |                   |                 |           |  |  |
|----------------------------------------|----------------------------------|-------------------|-----------------|-----------|--|--|
| Drawn:                                 | Date drawn:                      | Technician Check: | Engineer Check: | Approved: |  |  |
| C. Nolan                               | 2021-09-28                       | C. Nolan          | D Gallery       | D Gallery |  |  |
| Project No:                            | Model Ref:                       |                   | Drawing Status: |           |  |  |
| 191325                                 | 191325-PUNCH-XX-XX-M2-C-0200     |                   | PLANNING        |           |  |  |
| Scale @ A1:                            | Document No:                     | Revision No:      |                 |           |  |  |
| 1:500                                  | 191325-PUNCH-XX-XX-DR-C-0200 PL1 |                   |                 |           |  |  |